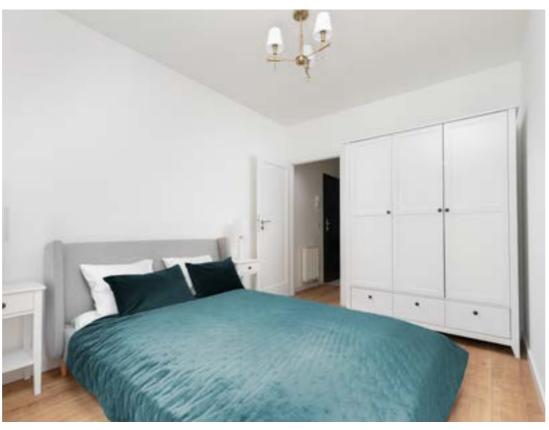

Bedroom

bed and mattress

nightstand – 2 pcs

free-standing or fitted wardrobe (2 l.m.)

- ceiling lighting
- $\Delta$ nightlight – 2 pcs

\* based on apartment's area

Apartment finished as part of the Investor Programme (y. 2021)