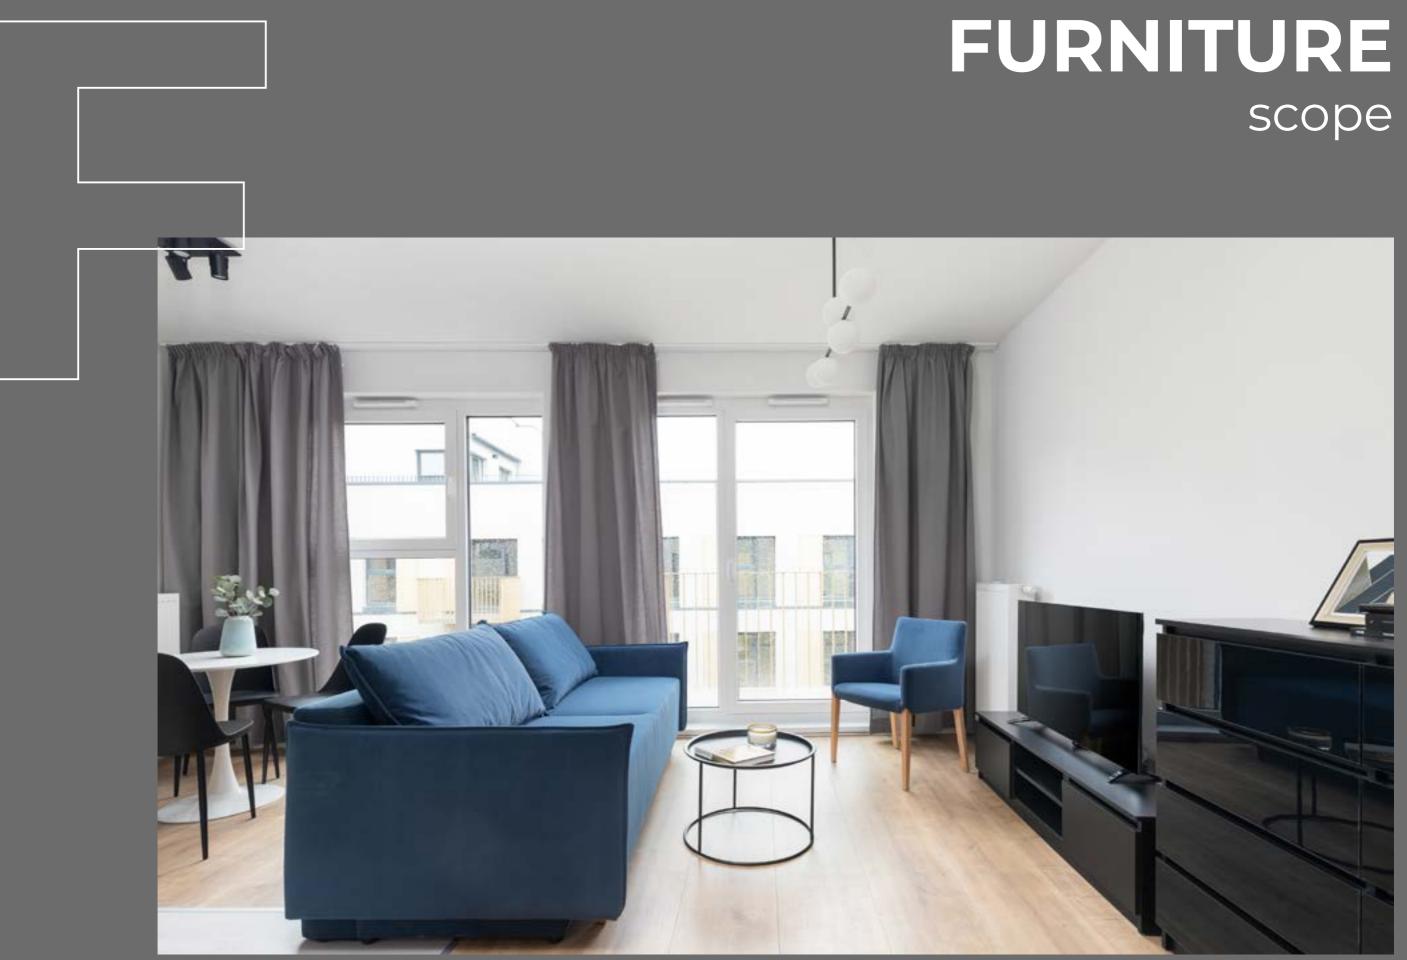

#### FURNITURE scope

Apar 1 roor 2 rooi

#### **FURNITURE scope**

#### The scope includes:

free-standing or fitted wardrobe (2 l.m.) ceiling lighting دونا

Hallway

ceiling lighting table chair - 3 or 4 pcs\*

sofa-bed

- Living room i armchair
  - $\mathcal{M}$  coffee table
  - TV bench
  - chest of drawers

Bedroom

bed and mattress

nightstand – 2 pcs

free-standing or fitted wardrobe (2 l.m.)

- ceiling lighting
- $\Delta$ nightlight – 2 pcs

\* based on apartment's area

Apartment finished as part of the Investor Programme (y. 2021)