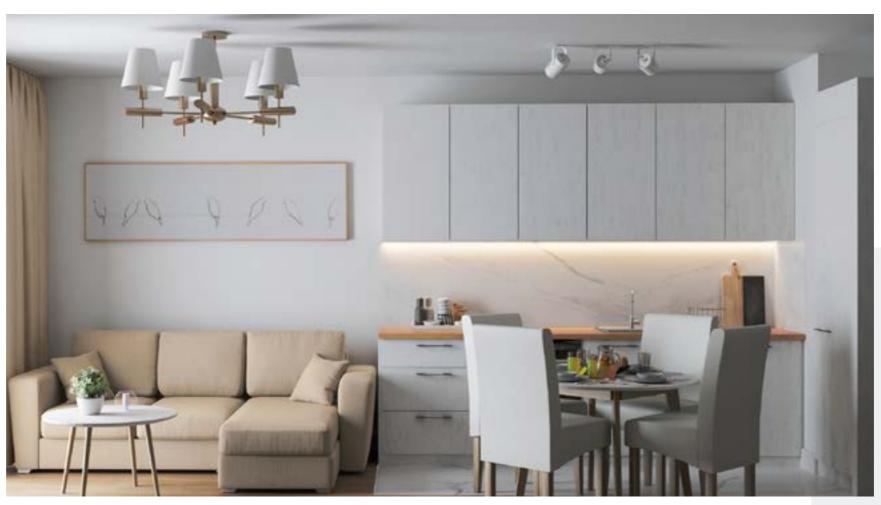

#### You have at your disposal:

▶ MODERN ► CLASSIC

- ▶ STANDARD ▶ KITCHEN
- ► FURNITURE
- DECOR
- READY FOR RENT

Apartment finished as part of the Investor Programme (y. 2021)

i.a.

- plaster levelling
- ▶ shower cubicle with a linear drain
- corner kitchen fitting
- additional furnishing

ů,

laminated panels with MDF baseboards

U7 painting the walls and ceilings white

supervision of an architect and building supervision inspector

Apartment finished as part of the Investor Programme (y. 2021)