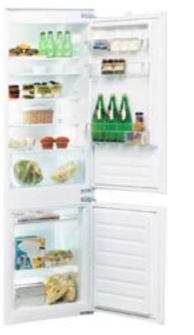

#### Whirlpool HOUSEHOLD **APPLIANCES** (EXAMPLE MODELS)

Hood

Electric hob 2 or 4 burners

Build-in fridge (tall or under-counter)

Built-in oven

Whirlpool is a world class household appliance supplier. Over 100 thousand devices reach polish clients every year. Statistically there is a **Whirlpool** device in almost every polish home.

Freestanding washing machine

Built-in dishwasher 45 or 60 cm

Hood

Electric hob 2 or 4 burners

Build-in fridge (tall or under-counter)

**FACES** 

GAMADECOR Roble Blanco Organico laminated face

COUNTERTOP

Hamilton oak laminated countertop