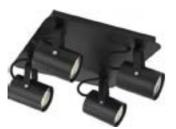

NOKEN Hotels Pillar basin faucet

NOKEN Urban C Wall-hung basin 60 cm

Hanging mirror, framed black

PORTA Verte B.0 White

Lamp KAMERA 4-point Black

Door handle FLIP

EGGER Valley Oak natural 8 mm, AC4

MDF Baseboard 7,5 cm