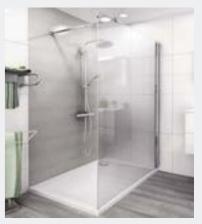

| Expansion options                                | Gross price            |
|--------------------------------------------------|------------------------|
| Walls levelling - readying for painting          | 280 PLN/m <sup>2</sup> |
| Concealing pipes with drywall in the bathroom    | 1500 PLN/set           |
| Concealing pipes inside the wall in the bathroom | 1500 PLN/set           |
| Walk-in cubicle                                  | 1500 PLN/pc            |
| Premium cubicle options                          | 1500 PLN/pc            |
| Linear drain including installation              | 2000 PLN/pc            |
| Premium shower column                            | 2000 PLN/pc            |

#### **Additional options**

NOKEN Touch&Feel Shower column with a thermostat, chrome

ROTH Walk In Pro Shower cubicle, chrome

#### **Additional options**

NOKEN Touch&Feel Shower column with a thermostat, chrome

ROTH Walk In Pro Shower cubicle, chrome

Apartment finished as part of the Investor Programme (y. 2021)