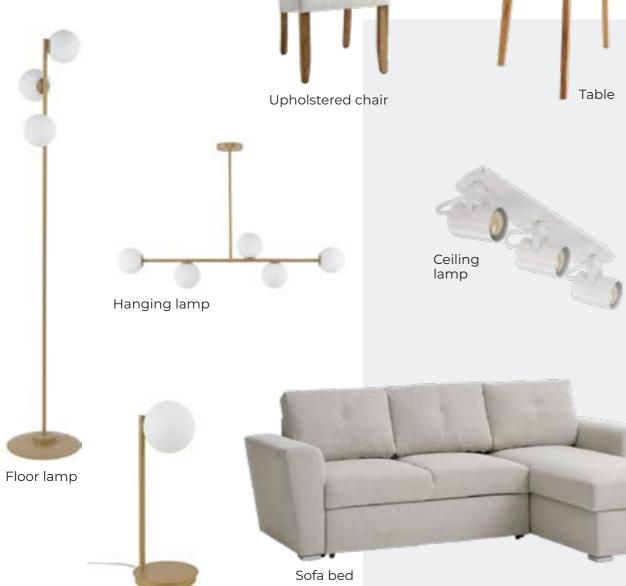

#### The scope includes:

free-standing or fitted wardrobe (2 l.m.) ceiling lighting دونا

Hallway

ceiling lighting table chair - 3 or 4 pcs\*

sofa-bed

- Living room i armchair
  - $\mathcal{M}$  coffee table
  - TV bench
  - chest of drawers

#### Example furnishing elements

Table

Bed with mattress

Investor Programme, Modern style – visualisation

## CLASSIC style

Example furnishing elements

Standing lamp

Armchair

Coffee table

Bed with mattress

Investor Programme, Classic style – visualisation

GALERIE VENIS