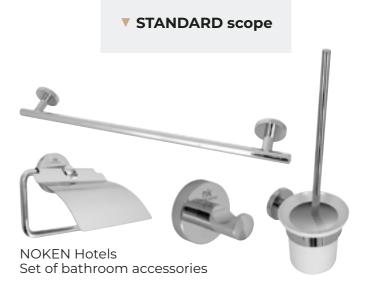

#### PORCELANOSA

PORCELANOSA Deco Image Silver 33,3x100 cm

PORCELANOSA Image Dark 33,3x100 cm

PORCELANOSA Image Silver 40x80 cm

NOKEN Hotels Surface-mounted bathshower faucet

NOKEN Hotels Point-mounted showerhead

NOKEN Hotels Pillar basin faucet

NOKEN Urban C Wall-hung basin 60 cm

Hanging mirror, framed black

PORTA Verte B.0 White

Lamp KAMERA 4-point Black

Door handle FLIP

EGGER Valley Oak natural 8 mm, AC4

MDF Baseboard 7,5 cm

POL-SKONE Acro W2P, honey oak

GALERIE VENIS

Lamp KAMERA 4-point White

Door handle NOVANTA

EGGER Hamilton oak 8 mm, AC4

MDF Baseboard 7,5 cm

NOKEN Hotels Surface-mounted bathshower faucet

Point-mounted showerhead

NOKEN Hotels Pillar basin faucet

NOKEN Urban C Wall-hung basin 60 cm

Hanging mirror, framed white

Wall-hung under-basin cabinet, honey oak

Flush button chrome

Bathtub 170x70 cm

NOKEN Acro Compact Wall-hung pan