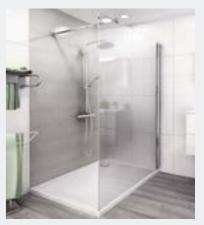

| Expansion options                                | Gross price            |
|--------------------------------------------------|------------------------|
| Walls levelling - readying for painting          | 280 PLN/m <sup>2</sup> |
| Concealing pipes with drywall in the bathroom    | 1500 PLN/set           |
| Concealing pipes inside the wall in the bathroom | 1500 PLN/set           |
| Walk-in cubicle                                  | 1500 PLN/pc            |
| Premium cubicle options                          | 1500 PLN/pc            |
| Linear drain including installation              | 2000 PLN/pc            |
| Premium shower column                            | 2000 PLN/pc            |

#### **Additional options**

NOKEN Touch&Feel Shower column with a thermostat, chrome

ROTH Walk In Pro Shower cubicle, chrome

#### **Additional options**

NOKEN Touch&Feel Shower column with a thermostat, chrome

ROTH Walk In Pro Shower cubicle, chrome

Apartment finished as part of the Investor Programme (y. 2021)