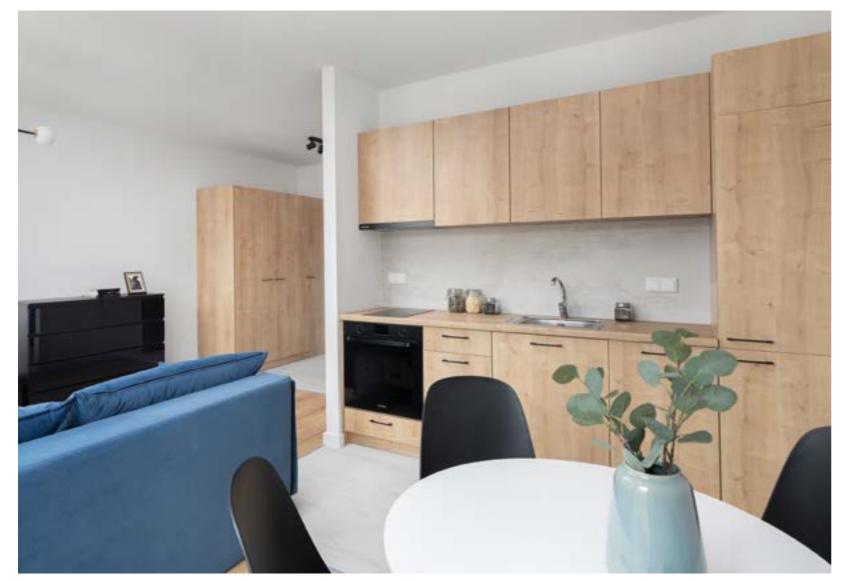

#### SINK AND FAUCET

DEANTE Zorba Single bowl rectangular granite sink, no drainer, graphite

DEANTE Nemezja Single lever kitchen faucet, graphite

Investor Programme, Modern style - visualisation

#### SINK AND FAUCET

DEANTE Zorba Single bowl rectangular granite sink, no drainer, alabaster

DEANTE Nemezja Single lever kitchen faucet, alabaster

Investor Programme, Classic style - visualisation

Whirlpool HOUSEHOLD **APPLIANCES** (EXAMPLE MODELS)