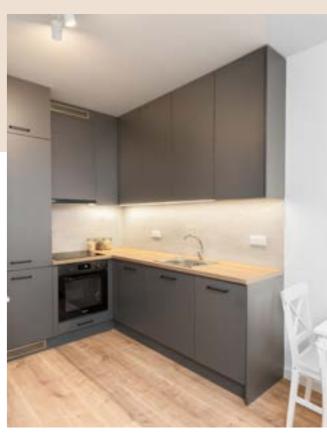

#### **CLASSIC style**

#### **TILE STRIP**

EMOTION CERAMICS Naos Blanco Mate, 30x90 cm

#### SINK AND FAUCET

DEANTE Zorba Single bowl rectangular granite sink, no drainer, alabaster

DEANTE Nemezja Single lever kitchen faucet, alabaster

Investor Programme, Classic style - visualisation

Whirlpool HOUSEHOLD **APPLIANCES** (EXAMPLE MODELS)

Hood

Electric hob 2 or 4 burners

Build-in fridge (tall or under-counter)

**FACES** 

GAMADECOR Roble Blanco Organico laminated face

COUNTERTOP

Hamilton oak laminated countertop