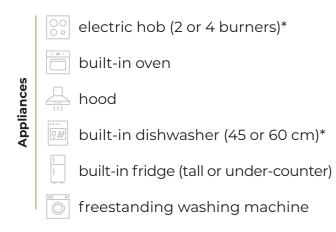

#### Whirlpool HOUSEHOLD **APPLIANCES** (EXAMPLE MODELS)

Hood

Electric hob 2 or 4 burners

Build-in fridge (tall or under-counter)

Built-in oven

Whirlpool is a world class household appliance supplier. Over 100 thousand devices reach polish clients every year. Statistically there is a **Whirlpool** device in almost every polish home.

Freestanding washing machine

Built-in dishwasher 45 or 60 cm

Hood

Electric hob 2 or 4 burners

Build-in fridge (tall or under-counter)

**FACES** 

GAMADECOR Roble Blanco Organico laminated face

COUNTERTOP

Hamilton oak laminated countertop