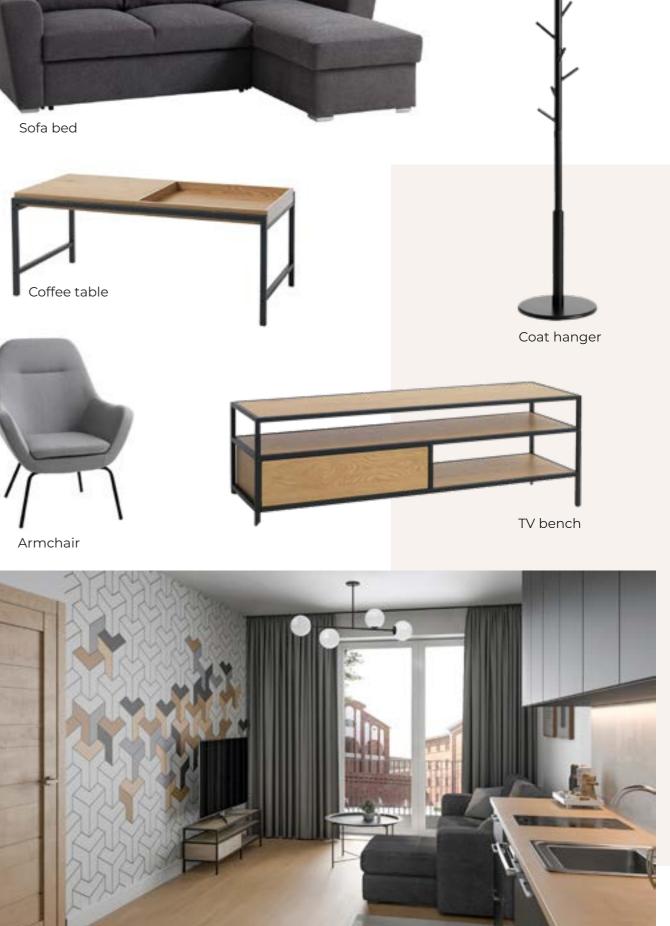

#### **FURNITURE scope**

#### The scope includes:

free-standing or fitted wardrobe (2 l.m.) ceiling lighting دونا

Hallway

ceiling lighting table chair - 3 or 4 pcs\*

sofa-bed

- Living room i armchair
  - $\mathcal{M}$  coffee table
  - TV bench
  - chest of drawers

Bedroom

bed and mattress

nightstand – 2 pcs

free-standing or fitted wardrobe (2 l.m.)

- ceiling lighting
- $\Delta$ nightlight – 2 pcs

\* based on apartment's area

Apartment finished as part of the Investor Programme (y. 2021)