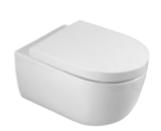

Wall-hung under-basin cabinet, black

Flush button chrome

Bathtub 170x70 cm

NOKEN Acro Compact Wall-hung pan

NOKEN Hotels Pillar basin faucet

NOKEN Urban C Wall-hung basin 60 cm

Hanging mirror, framed white

Wall-hung under-basin cabinet, honey oak

Flush button chrome

Bathtub 170x70 cm

NOKEN Acro Compact Wall-hung pan