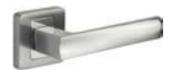

NOKEN Hotels Pillar basin faucet

NOKEN Urban C Wall-hung basin 60 cm

Hanging mirror, framed black

PORTA Verte B.0 White

Lamp KAMERA 4-point Black

Door handle FLIP

EGGER Valley Oak natural 8 mm, AC4

MDF Baseboard 7,5 cm

POL-SKONE Acro W2P, honey oak

GALERIE VENIS

Lamp KAMERA 4-point White

Door handle NOVANTA

EGGER Hamilton oak 8 mm, AC4

MDF Baseboard 7,5 cm

NOKEN Hotels Surface-mounted bathshower faucet

Point-mounted showerhead