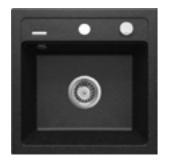

#### SINK AND FAUCET

DEANTE Zorba Single bowl rectangular granite sink, no drainer, graphite

DEANTE Nemezja Single lever kitchen faucet, graphite

Investor Programme, Modern style - visualisation

#### SINK AND FAUCET

DEANTE Zorba Single bowl rectangular granite sink, no drainer, alabaster

DEANTE Nemezja Single lever kitchen faucet, alabaster

Investor Programme, Classic style - visualisation

Whirlpool HOUSEHOLD **APPLIANCES** (EXAMPLE MODELS)