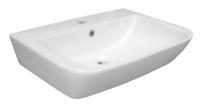

NOKEN Hotels Pillar basin faucet

NOKEN Urban C Wall-hung basin 60 cm

Hanging mirror, framed black

PORTA Verte B.0 White

Lamp KAMERA 4-point Black

Door handle FLIP

EGGER Valley Oak natural 8 mm, AC4

MDF Baseboard 7,5 cm

NOKEN Hotels Pillar basin faucet

NOKEN Urban C Wall-hung basin 60 cm

Hanging mirror, framed white

Wall-hung under-basin cabinet, honey oak

Flush button chrome

Bathtub 170x70 cm

NOKEN Acro Compact Wall-hung pan