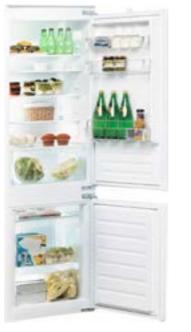

#### Whirlpool HOUSEHOLD **APPLIANCES** (EXAMPLE MODELS)

Hood

Electric hob 2 or 4 burners

Build-in fridge (tall or under-counter)

Built-in oven

Whirlpool is a world class household appliance supplier. Over 100 thousand devices reach polish clients every year. Statistically there is a **Whirlpool** device in almost every polish home.

Freestanding washing machine

Built-in dishwasher 45 or 60 cm