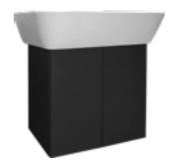

Wall-hung under-basin cabinet, black

Flush button chrome

Bathtub 170x70 cm

NOKEN Acro Compact Wall-hung pan

NOKEN Hotels Pillar basin faucet

NOKEN Urban C Wall-hung basin 60 cm

Hanging mirror, framed white

Wall-hung under-basin cabinet, honey oak

Flush button chrome

Bathtub 170x70 cm

NOKEN Acro Compact Wall-hung pan