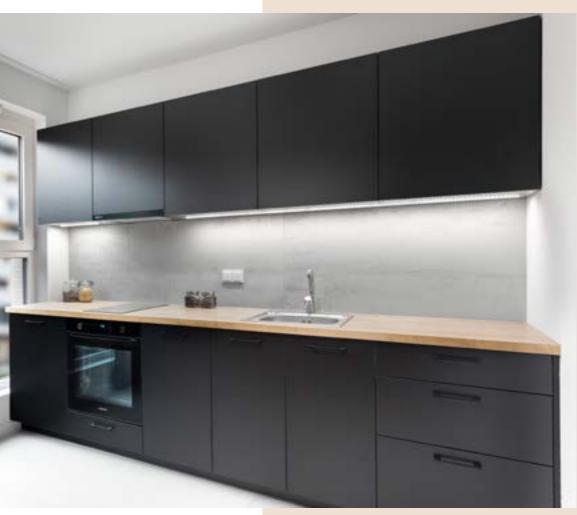

#### **KITCHEN** scope

#### The scope includes:

| strip of wall tiles between the lower<br>and upper cabinets |
|-------------------------------------------------------------|
| fitted furniture, 2-4 l.m.<br>(upper cabinets 90 cm high)   |
| sink                                                        |
| kitchen faucet                                              |

#### **MODERN** style

#### **TILE STRIP**

PORCELANOSA Image Silver 33,3x100 cm

#### SINK AND FAUCET

DEANTE Zorba Single bowl rectangular granite sink, no drainer, graphite

DEANTE Nemezja Single lever kitchen faucet, graphite

Investor Programme, Modern style - visualisation

#### FACES

GAMADECOR laminated face Burn

COUNTERTOP

Oak laminated countertop