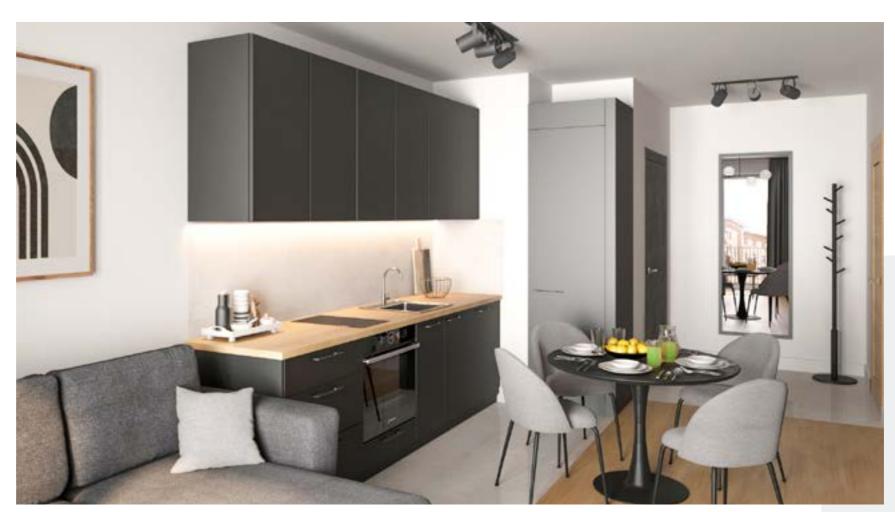

#### **FURNITURE scope**

#### The scope includes:

free-standing or fitted wardrobe (2 l.m.) ceiling lighting دونا

Hallway

ceiling lighting table chair - 3 or 4 pcs\*

sofa-bed

- Living room i armchair
  - $\mathcal{M}$  coffee table
  - TV bench
  - chest of drawers

Bedroom

bed and mattress

nightstand – 2 pcs

free-standing or fitted wardrobe (2 l.m.)

- ceiling lighting
- $\Delta$ nightlight – 2 pcs

\* based on apartment's area

Apartment finished as part of the Investor Programme (y. 2021)