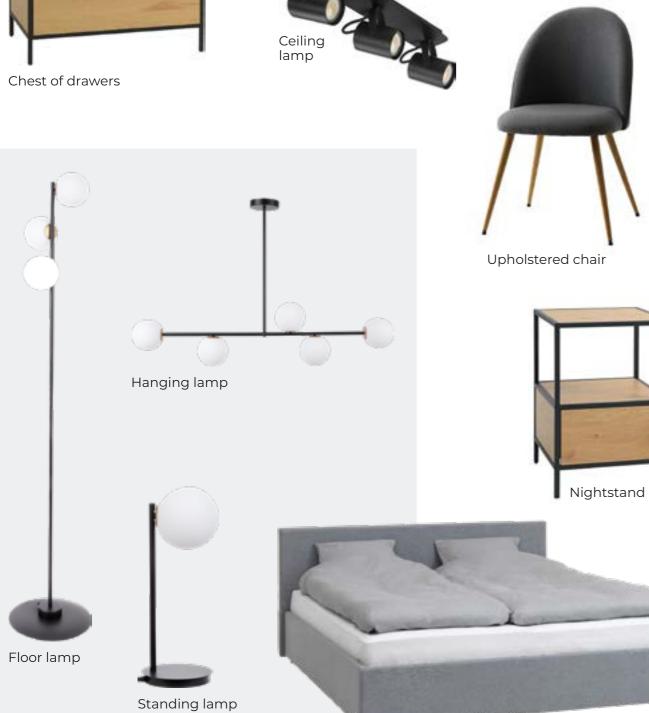

#### The scope includes:

free-standing or fitted wardrobe (2 l.m.) ceiling lighting دونا

Hallway

ceiling lighting table chair - 3 or 4 pcs\*

sofa-bed

- Living room i armchair
  - $\mathcal{M}$  coffee table
  - TV bench
  - chest of drawers

Bedroom

bed and mattress

nightstand – 2 pcs

free-standing or fitted wardrobe (2 l.m.)

- ceiling lighting
- $\Delta$ nightlight – 2 pcs

\* based on apartment's area

Apartment finished as part of the Investor Programme (y. 2021)