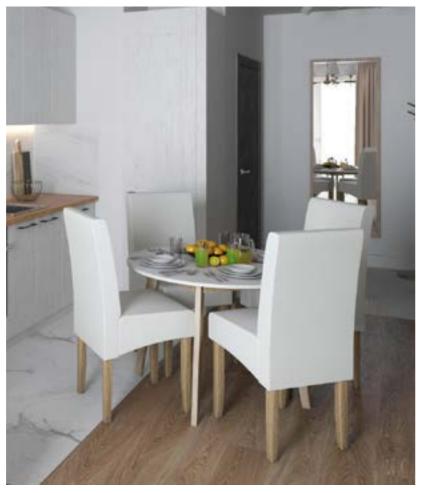

#### The scope includes:

free-standing or fitted wardrobe (2 l.m.) ceiling lighting دونا

Hallway

ceiling lighting table chair - 3 or 4 pcs\*

sofa-bed

- Living room i armchair
  - $\mathcal{M}$  coffee table
  - TV bench
  - chest of drawers

#### Example furnishing elements

Table

Bed with mattress

Investor Programme, Modern style – visualisation