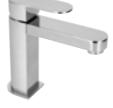

#### SINK AND FAUCET

DEANTE Zorba Single bowl rectangular granite sink, no drainer, graphite

DEANTE Nemezja Single lever kitchen faucet, graphite

Investor Programme, Modern style - visualisation

#### SINK AND FAUCET

DEANTE Zorba Single bowl rectangular granite sink, no drainer, alabaster

DEANTE Nemezja Single lever kitchen faucet, alabaster

Investor Programme, Classic style - visualisation

Whirlpool HOUSEHOLD **APPLIANCES** (EXAMPLE MODELS)