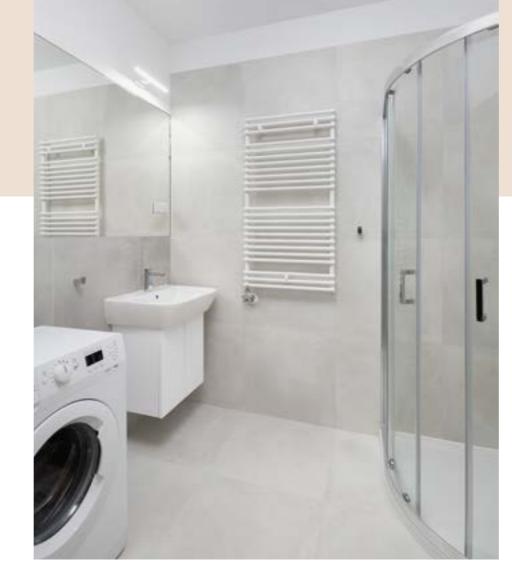

#### **CLASSIC style**

EMOTION CERAMICS Naos Blanco Mate, 30x90 cm

EMOTION CERAMICS Naos Blanco Mate, 60x60 cm

PORCELANOSA Noa Tanzania Almond, 59,6x59,6 cm

Wall - PORCELANOSA Noa Tanzania Almond decorative tile

POL-SKONE Acro W2P, honey oak

GALERIE VENIS

Lamp KAMERA 4-point White

Door handle NOVANTA

EGGER Hamilton oak 8 mm, AC4

MDF Baseboard 7,5 cm

NOKEN Hotels Surface-mounted bathshower faucet

Point-mounted showerhead

NOKEN Hotels Pillar basin faucet

NOKEN Urban C Wall-hung basin 60 cm

Hanging mirror, framed white

Wall-hung under-basin cabinet, honey oak

Flush button chrome

Bathtub 170x70 cm

NOKEN Acro Compact Wall-hung pan