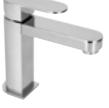

#### SINK AND FAUCET

DEANTE Zorba Single bowl rectangular granite sink, no drainer, graphite

DEANTE Nemezja Single lever kitchen faucet, graphite

Investor Programme, Modern style - visualisation

#### SINK AND FAUCET

DEANTE Zorba Single bowl rectangular granite sink, no drainer, alabaster

DEANTE Nemezja Single lever kitchen faucet, alabaster

Investor Programme, Classic style - visualisation

Whirlpool HOUSEHOLD **APPLIANCES** (EXAMPLE MODELS)