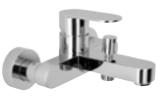

#### PORCELANOSA

PORCELANOSA Deco Image Silver 33,3x100 cm

PORCELANOSA Image Dark 33,3x100 cm

PORCELANOSA Image Silver 40x80 cm

NOKEN Hotels Surface-mounted bathshower faucet

NOKEN Hotels Point-mounted showerhead

NOKEN Hotels Pillar basin faucet

NOKEN Urban C Wall-hung basin 60 cm

Hanging mirror, framed black

PORTA Verte B.0 White

Lamp KAMERA 4-point Black

Door handle FLIP

EGGER Valley Oak natural 8 mm, AC4

MDF Baseboard 7,5 cm