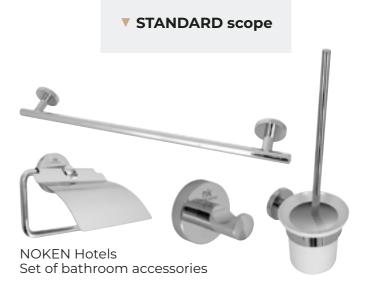

#### PORCELANOSA

PORCELANOSA Deco Image Silver 33,3x100 cm

PORCELANOSA Image Dark 33,3x100 cm

PORCELANOSA Image Silver 40x80 cm

NOKEN Hotels Surface-mounted bathshower faucet

NOKEN Hotels Point-mounted showerhead

POL-SKONE Acro W2P, honey oak

GALERIE VENIS

Lamp KAMERA 4-point White

Door handle NOVANTA

EGGER Hamilton oak 8 mm, AC4

MDF Baseboard 7,5 cm

NOKEN Hotels Surface-mounted bathshower faucet

Point-mounted showerhead