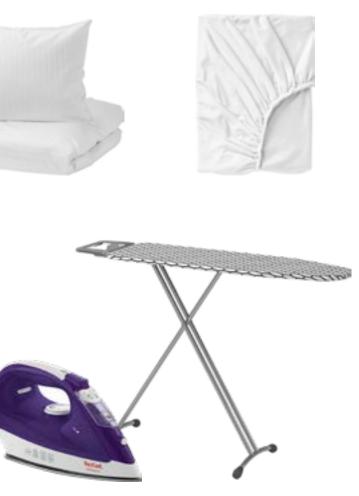

#### The scope includes:

set of bed linens (pillow and duvet) - 2, 4 or 6 sets\*

set of bed linen covers – 4, 8 or 12 sets\*

bedsheet - 2, 4 or 6 pcs\*

**READY FOR RENT** scope was created based on feedback from companies administrating apartments to let.