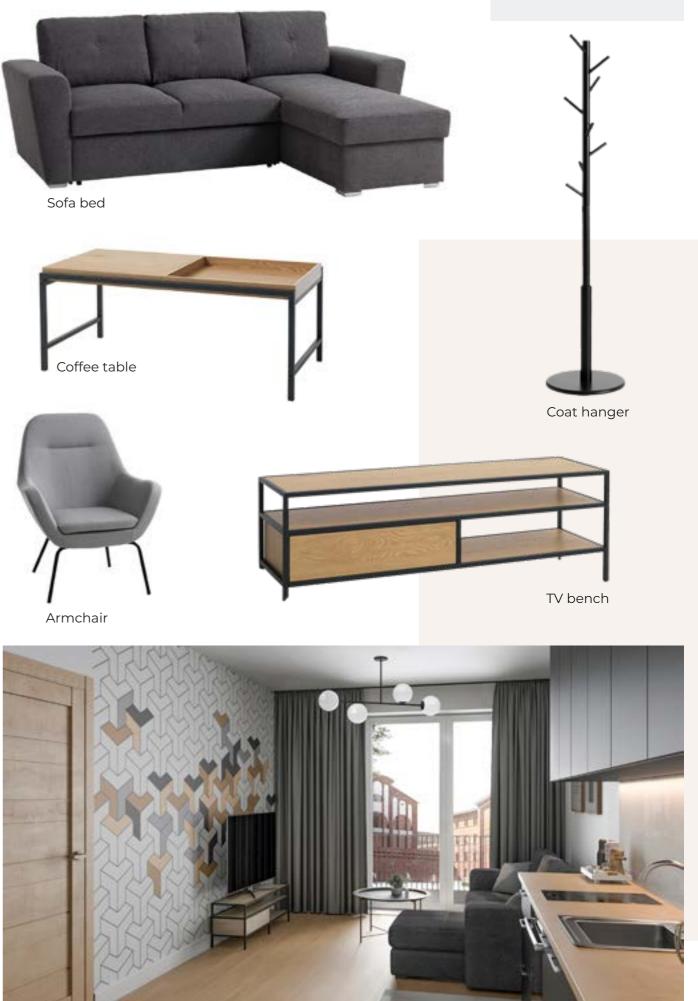

#### The scope includes:

free-standing or fitted wardrobe (2 l.m.) ceiling lighting دونا

Hallway

ceiling lighting table chair - 3 or 4 pcs\*

sofa-bed

- Living room i armchair
  - $\mathcal{M}$  coffee table
  - TV bench
  - chest of drawers