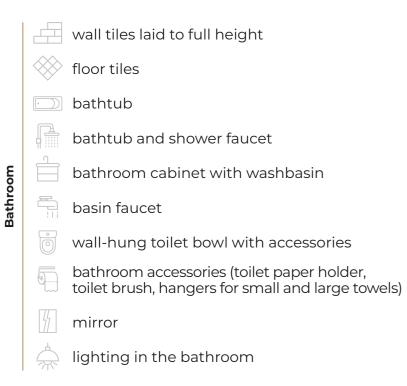

#### The scope includes:

interior doors with handles

finishing works

materials' transport

post-construction cleaning

Other rooms

Whole apartment

UZ<sup>Š</sup>

ů,

laminated panels with MDF baseboards

U7 painting the walls and ceilings white

supervision of an architect and building supervision inspector

Apartment finished as part of the Investor Programme (y. 2021)