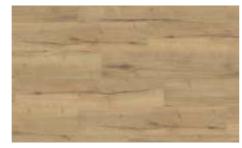

NOKEN Hotels Pillar basin faucet

NOKEN Urban C Wall-hung basin 60 cm

Hanging mirror, framed black

PORTA Verte B.0 White

Lamp KAMERA 4-point Black

Door handle FLIP

EGGER Valley Oak natural 8 mm, AC4

MDF Baseboard 7,5 cm

POL-SKONE Acro W2P, honey oak

GALERIE VENIS

Lamp KAMERA 4-point White

Door handle NOVANTA

EGGER Hamilton oak 8 mm, AC4

MDF Baseboard 7,5 cm

NOKEN Hotels Surface-mounted bathshower faucet

Point-mounted showerhead