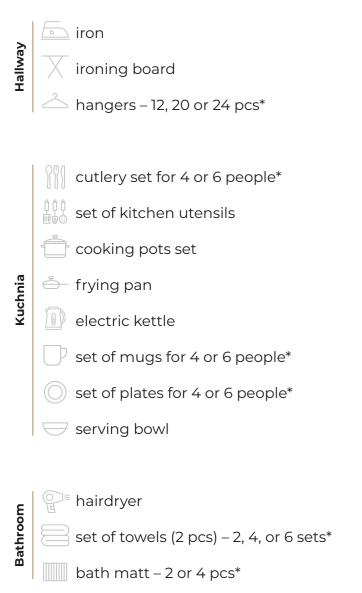

#### The scope includes:

free-standing or fitted wardrobe (2 l.m.) ceiling lighting دونا

Hallway

ceiling lighting table chair - 3 or 4 pcs\*

sofa-bed

- Living room i armchair
  - $\mathcal{M}$  coffee table
  - TV bench
  - chest of drawers

Bedroom

bed and mattress

nightstand – 2 pcs

free-standing or fitted wardrobe (2 l.m.)

- ceiling lighting
- $\Delta$ nightlight – 2 pcs

\* based on apartment's area

Apartment finished as part of the Investor Programme (y. 2021)

#### The scope includes:

set of bed linens (pillow and duvet) - 2, 4 or 6 sets\*

set of bed linen covers – 4, 8 or 12 sets\*

bedsheet - 2, 4 or 6 pcs\*

**READY FOR RENT** scope was created based on feedback from companies administrating apartments to let.