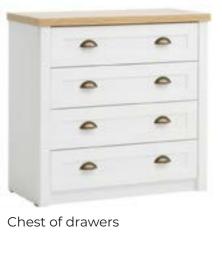

#### The scope includes:

free-standing or fitted wardrobe (2 l.m.) ceiling lighting دونا

Hallway

ceiling lighting table chair - 3 or 4 pcs\*

sofa-bed

- Living room i armchair
  - $\mathcal{M}$  coffee table
  - TV bench
  - chest of drawers