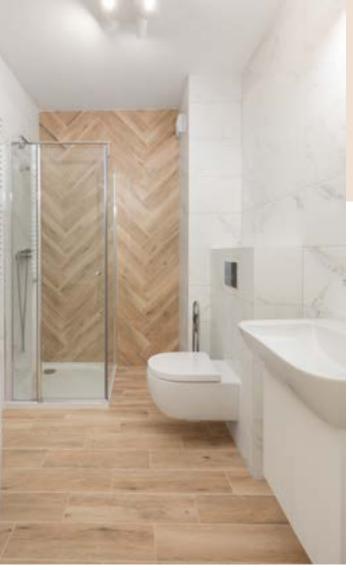

#### **CLASSIC style**

EMOTION CERAMICS Naos Blanco Mate, 30x90 cm

EMOTION CERAMICS Naos Blanco Mate, 60x60 cm

PORCELANOSA Noa Tanzania Almond, 59,6x59,6 cm

Wall - PORCELANOSA Noa Tanzania Almond decorative tile

POL-SKONE Acro W2P, honey oak

GALERIE VENIS

Lamp KAMERA 4-point White

Door handle NOVANTA

EGGER Hamilton oak 8 mm, AC4

MDF Baseboard 7,5 cm

NOKEN Hotels Surface-mounted bathshower faucet

Point-mounted showerhead

NOKEN Hotels Pillar basin faucet

NOKEN Urban C Wall-hung basin 60 cm

Hanging mirror, framed white

Wall-hung under-basin cabinet, honey oak

Flush button chrome

Bathtub 170x70 cm

NOKEN Acro Compact Wall-hung pan