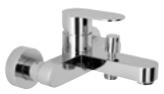

#### PORCELANOSA

PORCELANOSA Deco Image Silver 33,3x100 cm

PORCELANOSA Image Dark 33,3x100 cm

PORCELANOSA Image Silver 40x80 cm

NOKEN Hotels Surface-mounted bathshower faucet

NOKEN Hotels Point-mounted showerhead

NOKEN Hotels Pillar basin faucet

NOKEN Urban C Wall-hung basin 60 cm

Hanging mirror, framed black

PORTA Verte B.0 White

Lamp KAMERA 4-point Black

Door handle FLIP

EGGER Valley Oak natural 8 mm, AC4

MDF Baseboard 7,5 cm