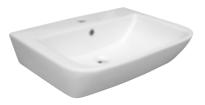

NOKEN Hotels Pillar basin faucet

NOKEN Urban C Wall-hung basin 60 cm

Hanging mirror, framed black

PORTA Verte B.0 White

Lamp KAMERA 4-point Black

Door handle FLIP

EGGER Valley Oak natural 8 mm, AC4

MDF Baseboard 7,5 cm

NOKEN Hotels Pillar basin faucet

NOKEN Urban C Wall-hung basin 60 cm

Hanging mirror, framed white

Wall-hung under-basin cabinet, honey oak

Flush button chrome

Bathtub 170x70 cm

NOKEN Acro Compact Wall-hung pan