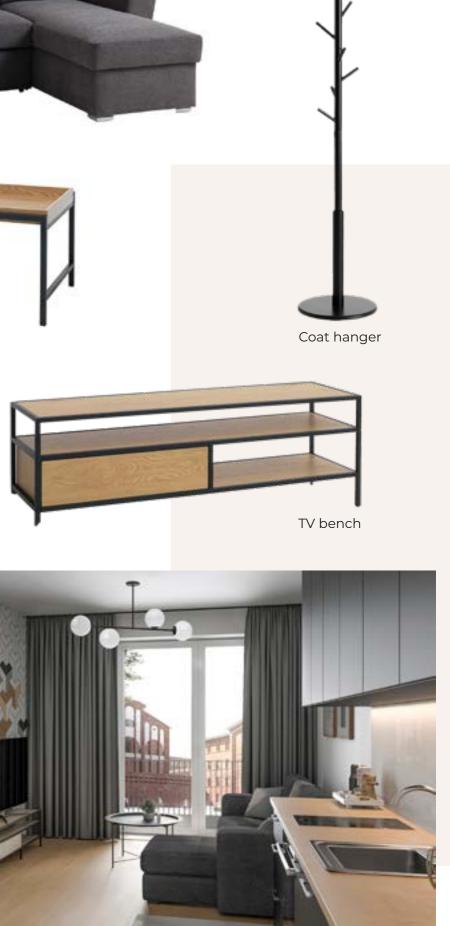

#### **FURNITURE scope**

#### The scope includes:

free-standing or fitted wardrobe (2 l.m.) ceiling lighting دونا

Hallway

ceiling lighting table chair - 3 or 4 pcs\*

sofa-bed

- Living room i armchair
  - $\mathcal{M}$  coffee table
  - TV bench
  - chest of drawers

Bedroom

bed and mattress

nightstand – 2 pcs

free-standing or fitted wardrobe (2 l.m.)

- ceiling lighting
- $\Delta$ nightlight – 2 pcs

\* based on apartment's area

Apartment finished as part of the Investor Programme (y. 2021)