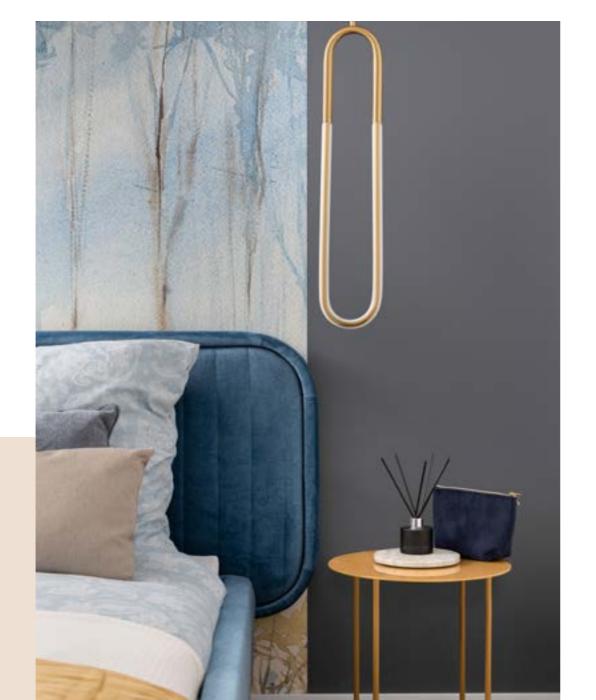

## CLASSIC style

Example furnishing elements

Standing lamp

Armchair

Coffee table

Bed with mattress

Investor Programme, Classic style – visualisation

GALERIE VENIS